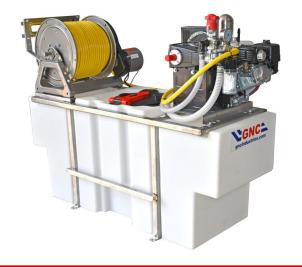

# 100 Gallon Turn Key Space Saver

#### **ITEM NUMBER 21-51SVXX-P530**

- 100 Gal Space Saver Tank
- Stainless Steel Frame
- P530 8gpm Piston Pump
- Manual Start Honda GX-160

### Piston Pump 8gpm Capacity

- Pre-Wired, On-Board Self Recharging Battery System
- Jet Agitation
- Air Gap Backflow Prevention
- 16" Lockable Lid

#### 12" Hose Reel and Hose Sold Separately

ACCERRODIER