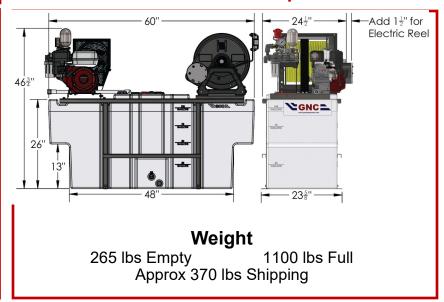

# 100 Gallon Turn Key Space Saver

#### **ITEM NUMBER 21-51SVXX-P530**

- 100 Gal Space Saver Tank
- Stainless Steel Frame
- P530 8gpm Piston Pump
- Manual Start Honda GX-160