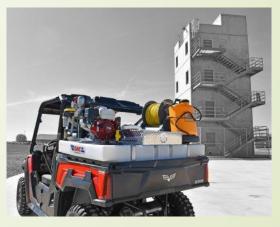

## TYPES OF SPRAYERS

LOW PROFILE

SPLIT TANK UNITS

STANDARD SKIDS

MULTI TANK UNITS

SPACE SAVERS

**FIBERGLASS** 