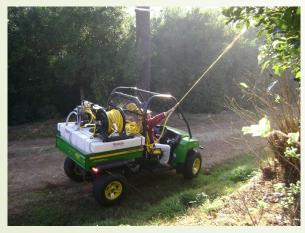

## TYPES OF SPRAYERS

LOW PROFILE

SPLIT TANK UNITS

STANDARD SKIDS

MULTI TANK UNITS

SPACE SAVERS

**FIBERGLASS** 

#### **OVERVIEW**

- Founded in 1983
- Manufacturer of Spraying Equipment and Accessories.
  - Sprayers: Space Saver, Skid, UTV & Fiberglass
  - Booms: 2 nozzle Boom less, 4ft UTV & 16 ft Break away.
  - Accessories: Spray Guns, Covers and more.
- Target Markets: Lawn care, Pest Control, Tree Spraying, Anti-Icing, Parks & Recreation and Rural Fire Fighting.
- Training- In Person & Web based
- Technical support