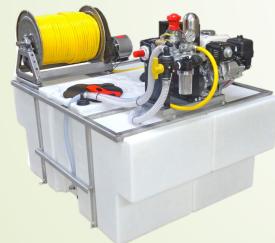

## TYPES OF SPRAYERS

LOW PROFILE

SPLIT TANK UNITS

STANDARD SKIDS

MULTI TANK UNITS

SPACE SAVERS

**FIBERGLASS** 

#### **OVERVIEW**

- Founded in 1983
- Manufacturer of Spraying Equipment and Accessories.
  - Sprayers: Space Saver, Skid, UTV & Fiberglass
  - Booms: 2 nozzle Boom less, 4ft UTV & 16 ft Break away.
  - Accessories: Spray Guns, Covers and more.
- Target Markets: Lawn care, Pest Control, Tree Spraying, Anti-Icing, Parks & Recreation and Rural Fire Fighting.
- Training- In Person & Web based
- Technical support