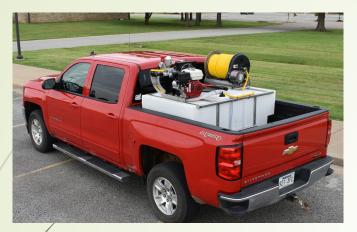

## TYPES OF SPRAYERS

LOW PROFILE

SPLIT TANK UNITS

STANDARD SKIDS

MULTI TANK UNITS

SPACE SAVERS

**FIBERGLASS** 

#### **OVERVIEW**

- Founded in 1983
- Manufacturer of Spraying Equipment and Accessories.
  - Sprayers: Space Saver, Skid, UTV & Fiberglass
  - Booms: 2 nozzle Boom less, 4ft UTV & 16 ft Break away.
  - Accessories: Spray Guns, Covers and more.
- Target Markets: Lawn care, Pest Control, Tree Spraying, Anti-Icing, Parks & Recreation and Rural Fire Fighting.
- Training- In Person & Web based
- Technical support