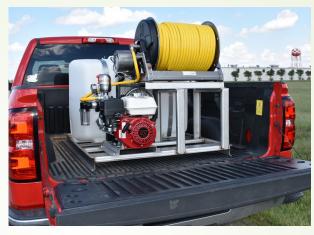

## TYPES OF SPRAYERS

LOW PROFILE

SPLIT TANK UNITS

STANDARD SKIDS

MULTI TANK UNITS

SPACE SAVERS

**FIBERGLASS** 

#### **OVERVIEW**

- Founded in 1983
- Manufacturer of Spraying Equipment and Accessories.
  - Sprayers: Space Saver, Skid, UTV & Fiberglass
  - Booms: 2 nozzle Boom less, 4ft UTV & 16 ft Break away.
  - Accessories: Spray Guns, Covers and more.
- Target Markets: Lawn care, Pest Control, Tree Spraying, Anti-Icing, Parks & Recreation and Rural Fire Fighting.
- Training- In Person & Web based
- Technical support