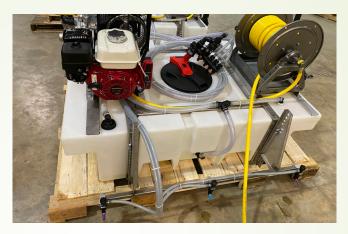

## TYPES OF SPRAYERS

LOW PROFILE

SPLIT TANK UNITS

STANDARD SKIDS

MULTI TANK UNITS

SPACE SAVERS

**FIBERGLASS** 

#### **OVERVIEW**

- Founded in 1983
- Manufacturer of Spraying Equipment and Accessories.
  - Sprayers: Space Saver, Skid, UTV & Fiberglass
  - Booms: 2 nozzle Boom less, 4ft UTV & 16 ft Break away.
  - Accessories: Spray Guns, Covers and more.
- Target Markets: Lawn care, Pest Control, Tree Spraying, Anti-Icing, Parks & Recreation and Rural Fire Fighting.
- Training- In Person & Web based
- Technical support