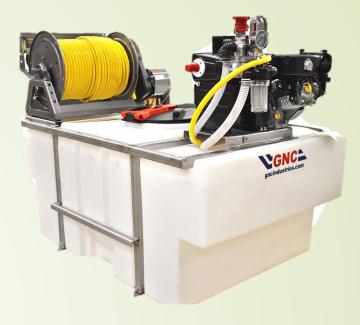

## TYPES OF SPRAYERS

LOW PROFILE

SPLIT TANK UNITS

STANDARD SKIDS

MULTI TANK UNITS

SPACE SAVERS

**FIBERGLASS** 

#### **OVERVIEW**

- Founded in 1983
- Manufacturer of Spraying Equipment and Accessories.
  - Sprayers: Space Saver, Skid, UTV & Fiberglass
  - Booms: 2 nozzle Boom less, 4ft UTV & 16 ft Break away.
  - Accessories: Spray Guns, Covers and more.
- Target Markets: Lawn care, Pest Control, Tree Spraying, Anti-Icing, Parks & Recreation and Rural Fire Fighting.
- Training- In Person & Web based
- Technical support