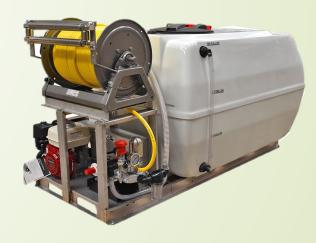

## TYPES OF SPRAYERS

LOW PROFILE

SPLIT TANK UNITS

STANDARD SKIDS

MULTI TANK UNITS

SPACE SAVERS

**FIBERGLASS** 

#### **OVERVIEW**

- Founded in 1983
- Manufacturer of Spraying Equipment and Accessories.
  - Sprayers: Space Saver, Skid, UTV & Fiberglass
  - Booms: 2 nozzle Boom less, 4ft UTV & 16 ft Break away.
  - Accessories: Spray Guns, Covers and more.
- Target Markets: Lawn care, Pest Control, Tree Spraying, Anti-Icing, Parks & Recreation and Rural Fire Fighting.
- Training- In Person & Web based
- Technical support