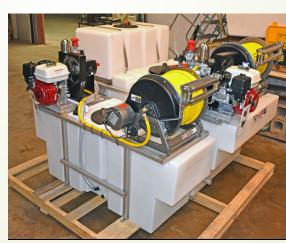

# Stocking Capacity

## TYPES OF SPRAYERS

LOW PROFILE

SPLIT TANK UNITS

STANDARD SKIDS

MULTI TANK UNITS

SPACE SAVERS

**FIBERGLASS** 

#### **OVERVIEW**

- Founded in 1983
- Manufacturer of Spraying Equipment and Accessories.
  - Sprayers: Space Saver, Skid, UTV & Fiberglass
  - Booms: 2 nozzle Boom less, 4ft UTV & 16 ft Break away.
  - Accessories: Spray Guns, Covers and more.
- Target Markets: Lawn care, Pest Control, Tree Spraying, Anti-Icing, Parks & Recreation and Rural Fire Fighting.
- Training- In Person & Web based
- Technical support