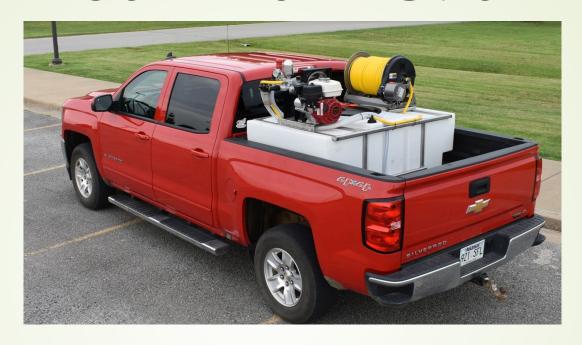

## TYPES OF SPRAYERS

LOW PROFILE

SPLIT TANK UNITS

STANDARD SKIDS

MULTI TANK UNITS

SPACE SAVERS

**FIBERGLASS** 

#### **OVERVIEW**

- Founded in 1983
- Manufacturer of Spraying Equipment and Accessories.
  - Sprayers: Space Saver, Skid, UTV & Fiberglass
  - Booms: 2 nozzle Boom less, 4ft UTV & 16 ft Break away.
  - Accessories: Spray Guns, Covers and more.
- Target Markets: Lawn care, Pest Control, Tree Spraying, Anti-Icing, Parks & Recreation and Rural Fire Fighting.
- Training- In Person & Web based
- Technical support