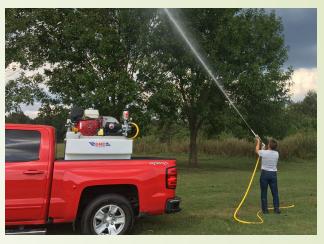

#### Markets

LAWN CARE

PARKS & RECREATION

PEST CONTROL

**ANTI-ICING** 

TREE SPRAYING

FIRE DEPARTMENT

#### **OVERVIEW**

- Founded in 1983
- Manufacturer of Spraying Equipment and Accessories.
  - Sprayers: Space Saver, Skid, UTV & Fiberglass
  - Booms: 2 nozzle Boom less, 4ft UTV & 16 ft Break away.
  - Accessories: Spray Guns, Covers and more.
- Target Markets: Lawn care, Pest Control, Tree Spraying, Anti-Icing, Parks & Recreation and Rural Fire Fighting.
- Training- In Person & Web based
- Technical support