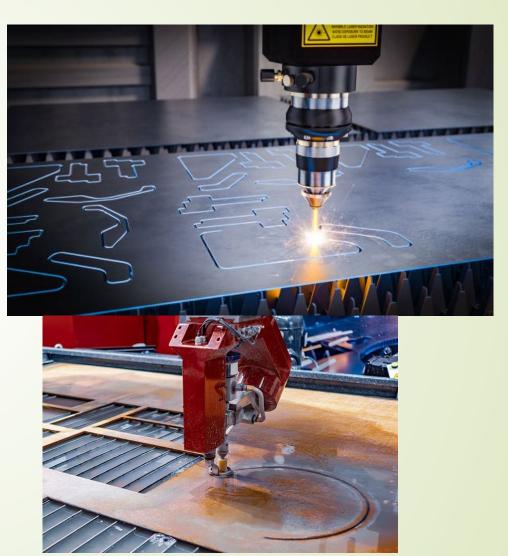

## Manufacturing Facility

- Precision Laser Cutting
- Water Jet
- Robotic Welder