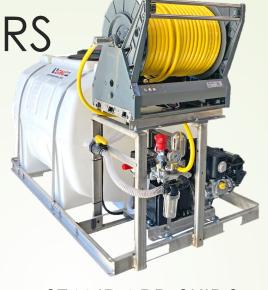

## TYPES OF SPRAYERS

LOW PROFILE

SPLIT TANK UNITS

STANDARD SKIDS

MULTI TANK UNITS

SPACE SAVERS

**FIBERGLASS** 

#### **OVERVIEW**

- Founded in 1983
- Manufacturer of Spraying Equipment and Accessories.
  - Sprayers: Space Saver, Skid, UTV & Fiberglass
  - Booms: 2 nozzle Boom less, 4ft UTV & 16 ft Break away.
  - Accessories: Spray Guns, Covers and more.
- Target Markets: Lawn care, Pest Control, Tree Spraying, Anti-Icing, Parks & Recreation and Rural Fire Fighting.
- Training- In Person & Web based
- Technical support