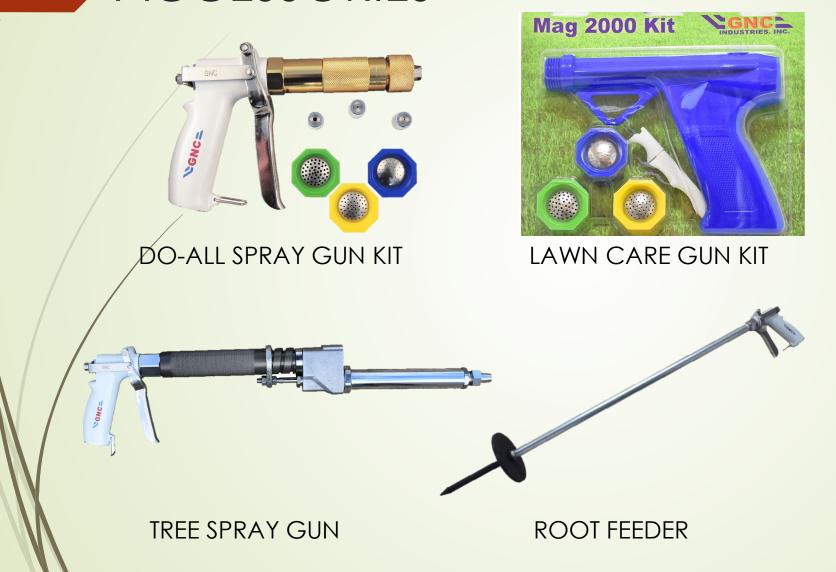

# GNC INDUSTRIES INC. SINCE 1983



"Our company goal is to develop, produce and offer our customers the newest innovations in technology and manufacturing in order to continuously grow and build strong partnerships."

R. Gary Palmer, President



#### Markets



LAWN CARE



PARKS & RECREATION



PEST CONTROL



**ANTI-ICING** 



TREE SPRAYING



FIRE DEPARTMENT

## TYPES OF SPRAYERS



LOW PROFILE



SPLIT TANK UNITS



STANDARD SKIDS



MULTI TANK UNITS



SPACE SAVERS



**FIBERGLASS** 

### BOOMS



ANTI-ICING BOOM



3 NOZZLE UTV BOOM



2 NOZZLE BOOMLESS



16FT BREAK AWAY
ELECTRONIC CONTROLS



16FT BREAK AWAY BOOM MANUAL CONTROLS

### **ACCESSORIES**







PUMP & ENGINE/ REEL COVERS

## Manufacturing Facility

- Precision Laser Cutting
- Water Jet
- Robotic Welder





# Stocking Capacity















### Training

- In Person Training
  - Equipment overview
  - Calibration
  - General Training
- YouTube Training
  - Product Overview
  - Technical training
    - Pump rebuilding
    - Spray gun rebuilding
    - Trouble Shooting
  - Maintenance
  - Winterizing











#### **OVERVIEW**

- Founded in 1983
- Manufacturer of Spraying Equipment and Accessories.
  - Sprayers: Space Saver, Skid, UTV & Fiberglass
  - Booms: 2 nozzle Boom less, 4ft UTV & 16 ft Break away.
  - Accessories: Spray Guns, Covers and more.
- Target Markets: Lawn care, Pest Control, Tree Spraying, Anti-Icing, Parks & Recreation and Rural Fire Fighting.
- Training-