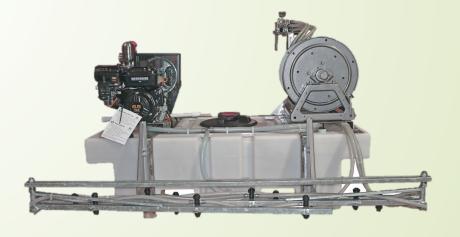

## TYPES OF SPRAYERS

LOW PROFILE

SPLIT TANK UNITS

STANDARD SKIDS

MULTI TANK UNITS

SPACE SAVERS

**FIBERGLASS** 

### BOOMS

ANTI-ICING BOOM

3 NOZZLE UTV BOOM

2 NOZZLE BOOMLESS

16FT BREAK AWAY
ELECTRONIC CONTROLS

16FT BREAK AWAY BOOM MANUAL CONTROLS