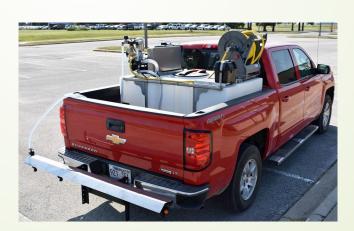

## TYPES OF SPRAYERS

LOW PROFILE

SPLIT TANK UNITS

STANDARD SKIDS

MULTI TANK UNITS

SPACE SAVERS

**FIBERGLASS** 