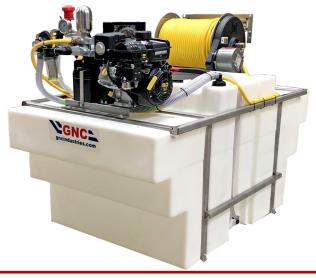

## 300G Space Saver Turn-Key

## ITEM NUMBER 21-53SVXX-P530

- 300 Gal Space Saver Tank
- Stainless Steel Frame
- P530 8gpm Piston Pump
- Electric Start Vanguard 160 Engine

## Piston Pump 8gpm Capacity

- Pre-Wired, On-Board Self Recharging Battery System
- 16" Hinged Lockable Lid
- Jet Agitation
- Air Gap Backflow Prevention

18" Hose Reel and Hose Sold Separately

## What Does Turn-Key Mean?

The 18" electric hose reel and the Vanguard 160 electric start engine are *PRE-WIRED* to the onboard, lead-acid 12v battery. This *battery is RECHARGED* by the Vanguard engine while the sprayer is operating.